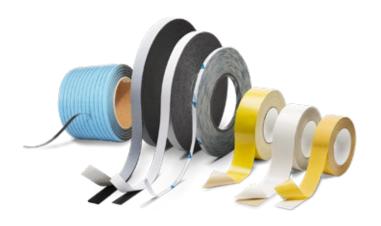

## More efficiency through customised solutions

WE CUSTOMISE YOUR ADHESIVE TAPE.

Every technical application has its own specific requirements for an adhesive tape - and this does not just apply to the pure material properties of the product.

It is much more important to find a solution consisting of the right material and the right type of customisation for you and thus offer a solution that is optimally adapted to the customer's needs.

And that's no problem for us: you tell us your requirements and we manufacture a product that is customised to your specific needs. Thanks to our modern technical systems and experienced employees, we can guarantee you the highest quality and precision.